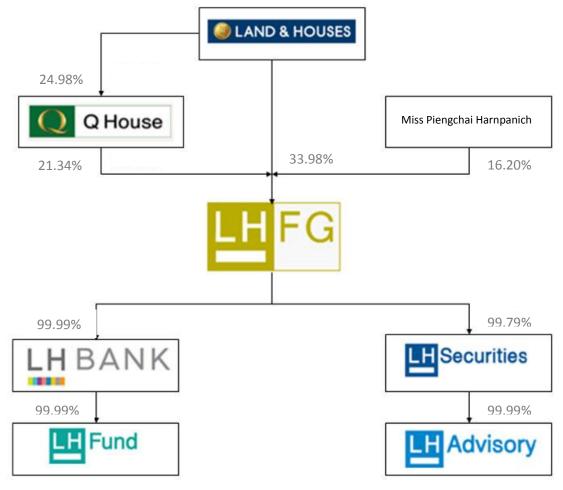

Shareholding Structure of Financial Business Group

|                           | Land and Houses Public Company Limited (LH) is a listed company in the |                                                    |  |
|---------------------------|------------------------------------------------------------------------|----------------------------------------------------|--|
| I AND & HOUSES            | Stock Exchange of Thailand                                             |                                                    |  |
|                           | Address                                                                | 1 Q House Lumpini, 37-38th Floor,                  |  |
|                           |                                                                        | South Sathon Rd., Thungmahameak, Sathon,           |  |
|                           |                                                                        | Bangkok 10120                                      |  |
|                           | Telephone Number                                                       | 0-2343-8900                                        |  |
|                           | Facsimile Number                                                       | 0-2237-9861 and 0-2230-8130                        |  |
|                           | Website                                                                | http://www.lh.co.th                                |  |
|                           | Quality House Public                                                   | Company Limted (QH) is a listed company in the     |  |
| Q House                   | Stock Exchange of Thailand                                             |                                                    |  |
|                           | Address                                                                | 1 Q House Lumpini, 7th Floor, South Sathon Rd.,    |  |
|                           |                                                                        | Thungmahameak, Sathon, Bangkok 10120               |  |
|                           | Telephone Number                                                       | 0-2343-8888 and 0-2677-7000                        |  |
|                           | Facsimile Number                                                       | 0-2677-7005                                        |  |
|                           | Website                                                                | http://www.qh.co.th                                |  |
| Miss Piengchai Harnpanich | Mother of Mr. Anant A                                                  | Asavabhokin, Chairman of the Board of Directors of |  |
|                           | LH Financial Group Public Company Limited                              |                                                    |  |
| LHFG                      | LH Financial Group Public Company Limited (LHBANK) is a listed         |                                                    |  |
|                           | company in the Stock Exchange of Thailand                              |                                                    |  |
|                           | Address                                                                | 1 Q House Lumpini, 5th Floor, South Sathon Rd.,    |  |
|                           |                                                                        | Thungmahameak, Sathon, Bangkok 10120               |  |
|                           | Telephone Number                                                       | 0-2359-0000                                        |  |
|                           | Facsimile Number                                                       | 0-2677-7223                                        |  |
|                           | Website                                                                | http://www.lhfg.co.th                              |  |
| LHBANK                    | Land and Houses Bank Public Company Limited (LH Bank)                  |                                                    |  |
| LADANK                    | Address                                                                | 1 Q House Lumpini, South Sathon Rd.,               |  |
|                           |                                                                        | Thungmahameak, Sathon, Bangkok 10120               |  |
|                           | Telephone Number                                                       | 0-2359-0000 and 0-2677-7111                        |  |
|                           | Facsimile Number                                                       | 0-2677-7223                                        |  |
|                           | Website                                                                | http://www.lhbank.co.th                            |  |
|                           | Land and Houses Securities Public Company Limited (LHS)                |                                                    |  |
| LH Securities             | Address                                                                | 11 Q House Sathon, M Floor, South Sathon Rd.,      |  |
|                           |                                                                        | Thungmahameak, Sathon, Bangkok 10120               |  |
|                           | Telephone Number                                                       | 0-2352-5100                                        |  |
|                           | Facsimile Number                                                       | 0-2286-2681-2                                      |  |
|                           | Website                                                                | http://www.lhsec.co.th                             |  |

| LH Fund                                                                                                       | : Land and Houses Fund Management Company Limited (LH Fund) |                                                  |  |
|---------------------------------------------------------------------------------------------------------------|-------------------------------------------------------------|--------------------------------------------------|--|
|                                                                                                               | Address                                                     | 11 Q House Sathon, 14th Floor, South Sathon Rd., |  |
|                                                                                                               |                                                             | Thungmahameak, Sathon, Bangkok 10120             |  |
|                                                                                                               | Telephone Number                                            | 0-2286-3484 and 0-2679-2155                      |  |
|                                                                                                               | Facsimile Number                                            | 0-2286-3585 and 0-2679-2150                      |  |
|                                                                                                               | Website                                                     | http://www.lhfund.co.th                          |  |
| LH Advisory                                                                                                   | : Land and Houses Advisory Company Limited (LH Advisory)    |                                                  |  |
|                                                                                                               | Address                                                     | 11 Q House Sathon, M Floor, South Sathon Rd.,    |  |
|                                                                                                               |                                                             | Thungmahameak, Sathon, Bangkok 10120             |  |
|                                                                                                               | Telephone Number                                            | 0-2352-5100                                      |  |
|                                                                                                               | Facsimile Number                                            | 0-2286-2681-2                                    |  |
| What types of business operations are there in LH Financial Group?                                            |                                                             |                                                  |  |
| LH Financial Group Public Company Limited has 5 types of business in its financial business group as follows: |                                                             |                                                  |  |
| 1. Investment Business: LH Financial Group Public Company Limited is a non-operating holding company. The     |                                                             |                                                  |  |
| company holds shares in other companies for the purpose of acquiring their management control.                |                                                             |                                                  |  |
| 2. Commercial Banking Business: Land and Houses Bank Public Company Limited is a subsidiary of LH Financial   |                                                             |                                                  |  |
| Group Public Company Limited. The company holds 99.99% of total paid-up share capital of the bank.            |                                                             |                                                  |  |
| 3. Fund Management Business: Land and Houses Fund Management Company Limited is a subsidiary of Land and      |                                                             |                                                  |  |

- Fund Management Business: Land and Houses Fund Management Company Limited is a subsidiary of Land and Houses Bank Public Company Limited. The bank holds 99.99% of total paid-up share capital of Land and Houses Fund Management Company Limited.
- 4. Securities Business: Land and Houses Securities Public Company Limited is a subsidiary of LH Financial Group Public Company Limited. The company holds 99.79% of total paid-up share capital of Land and Houses Securities Public Company Limited.
- Financial Advisory Business: Land and Houses Advisory Company Limited is a subsidiary of Land and Houses Securities Public Company Limited by holding 99.99% of total paid-up share capital.
- How do shareholders sell or buy the company's shares?